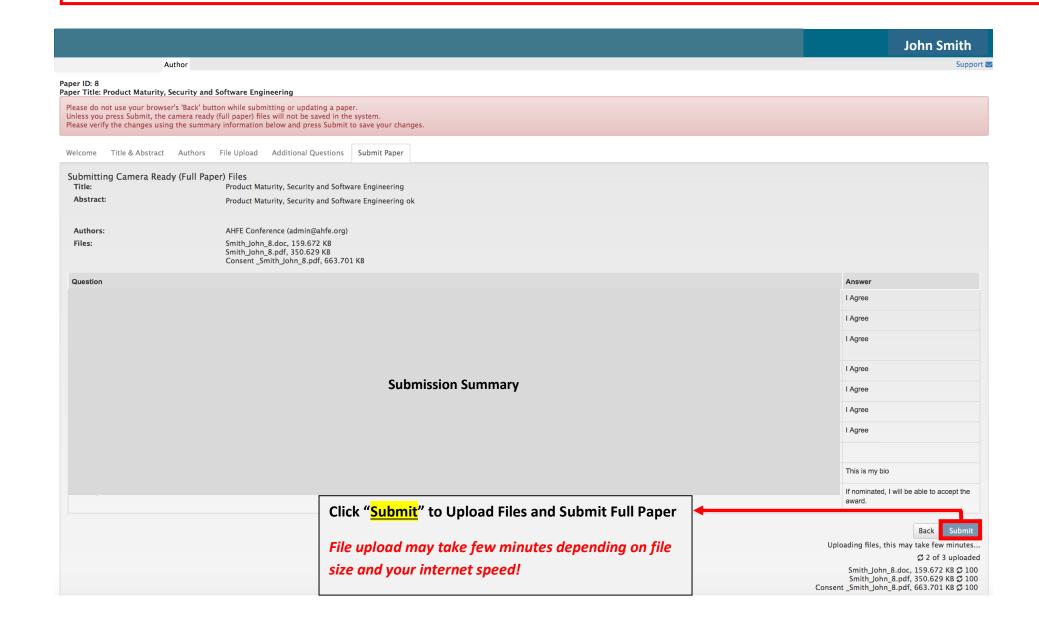

Please upload/submit your Camera Ready formatted paper (recommended page size of full papers is 6 pages and a maximum of 8 pages) in the IHIET Submission system (<a href="https://www.ihietai-cms.org">https://www.ihietai-cms.org</a>). Questions?

Please contact Administrator admin@ihiet-ai.org

Camera Ready (Full Paper) Submission Confirmation Message!