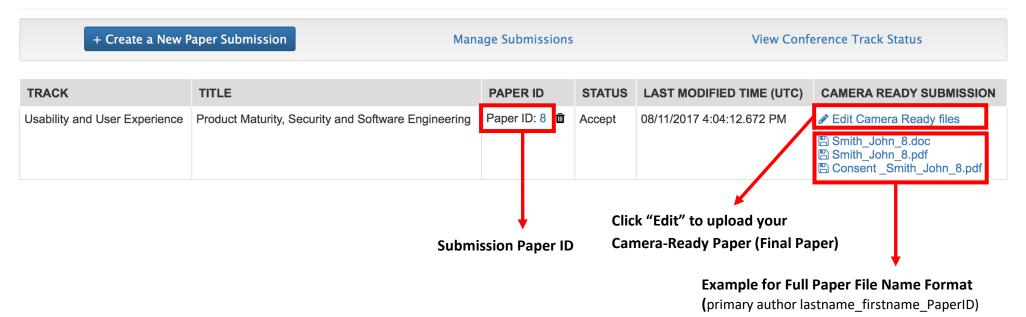

## How Can I find my Paper ID?

If you have submitted an abstract through the system before then Log in to: (https://www.ihietai-cms.org) to find your submission "Paper ID"

If you haven't submitted an abstract through the system or assigned a Paper ID previously then after you log in select "Create a new Paper Submission" to obtain a Paper ID.