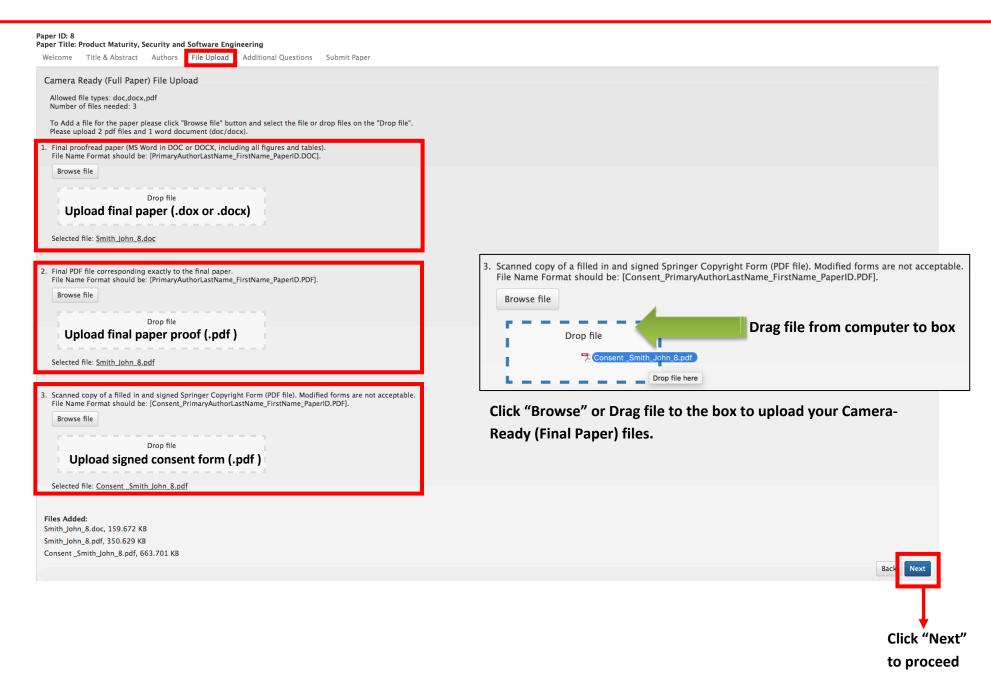

Please upload/submit your Camera Ready formatted paper (recommended page size of full papers is 6 pages and a maximum of 8 pages) in the IHIET Submission system (https://www.ihietai-cms.org). Questions? Please contact Administrator admin@ihiet-ai.org

For paper title or author change(s) in the system, please send change(s) along with paper ID to: <a href="mailto:admin@ihiet.org">admin@ihiet.org</a>

Please upload/submit your Camera Ready formatted paper (recommended page size of full papers is 6 pages and a maximum of 8 pages) in the IHIET Submission system (<a href="https://www.ihietai-cms.org">https://www.ihietai-cms.org</a>). Questions? Please contact Administrator <a href="mailto:admin@ihiet-ai.org">admin@ihiet-ai.org</a>

Please upload/submit your Camera Ready formatted paper (recommended page size of full papers is 6 pages and a maximum of 8 pages) in the IHIET Submission system (<a href="https://www.ihietai-cms.org">https://www.ihietai-cms.org</a>). Questions? Please contact Administrator <a href="mailto:admin@ihiet-ai.org">admin@ihiet-ai.org</a>

Please upload/submit your Camera Ready formatted paper (recommended page size of full papers is 6 pages and a maximum of 8 pages) in the IHIET Submission system (<a href="https://www.ihietai-cms.org">https://www.ihietai-cms.org</a>). Questions?

Please contact Administrator admin@ihiet-ai.org

Camera Ready (Full Paper) Submission Confirmation Message!